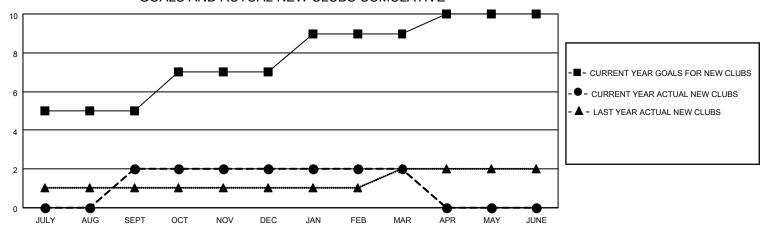

### GOALS AND ACTUAL NEW CLUBS CUMULATIVE

## District 4 L2

| Clubs RESULTS FOR 2022-2023 |   |   |   | Members RESULTS FOR 2022-2023 |   |     |    |
|-----------------------------|---|---|---|-------------------------------|---|-----|----|
|                             |   |   |   |                               |   |     |    |
| JULY/AUG/SEPT               | 5 | 2 | 0 | JULY/AUG/SEPT                 | 5 | 121 | 39 |
| OCT/NOV/DEC                 | 2 | 0 | 3 | OCT/NOV/DEC                   | 5 | 102 | 93 |
| JAN/FEB/MAR                 | 2 | 0 | 1 | JAN/FEB/MAR                   | 5 | 160 | 88 |
| APR/MAY/JUNE                | 1 | 0 | 0 | APR/MAY/JUNE                  | 6 | 0   | 0  |