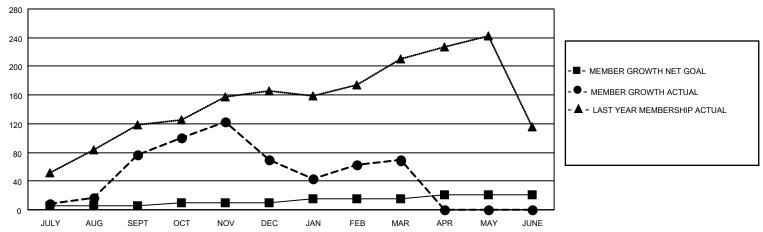

### GOALS AND ACTUAL MEMBERS CUMULATIVE

| DROPPED CLUBS: 4 |     | 35 CLUBS OF 55 ADDED 1 OR<br>MORE NEW MEMBERS | GENDER DISTRIBUTION                |              |  |
|------------------|-----|-----------------------------------------------|------------------------------------|--------------|--|
|                  |     | MORE NEW MEMBERS                              | MALE                               | 850 (52.15%) |  |
|                  |     |                                               | FEMALE                             | 778 (47.73%) |  |
| DROPPED MEMBERS  |     |                                               | NON BINARY                         | 1 (0.06%)    |  |
| <u> </u>         |     |                                               | PREFER NOT TO ANSWER               | 1 (0.06%)    |  |
| DECEASED         | 8   |                                               |                                    | ,            |  |
| CLUB CANCELLED   | 76  | CLICK HERE FOR CUMULATIVE                     | TOTAL FAMILY UNIT MEMBERS          | 164          |  |
| OTHER            | 136 | MEMBERSHIP DATA                               |                                    |              |  |
| TOTAL            | 220 |                                               | FAMILY MEMBERS PAYING HALF DUES 89 |              |  |
|                  |     |                                               |                                    |              |  |

## District 4 L2

| Clubs RESULTS FOR 2022-2023 |   |   |   | Members RESULTS FOR 2022-2023 |   |     |    |
|-----------------------------|---|---|---|-------------------------------|---|-----|----|
|                             |   |   |   |                               |   |     |    |
| JULY/AUG/SEPT               | 5 | 2 | 0 | JULY/AUG/SEPT                 | 5 | 121 | 39 |
| OCT/NOV/DEC                 | 2 | 0 | 3 | OCT/NOV/DEC                   | 5 | 102 | 93 |
| JAN/FEB/MAR                 | 2 | 0 | 1 | JAN/FEB/MAR                   | 5 | 160 | 88 |
| APR/MAY/JUNE                | 1 | 0 | 0 | APR/MAY/JUNE                  | 6 | 0   | 0  |